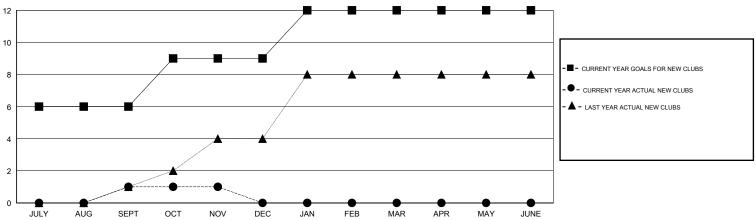

#### GOALS AND ACTUAL MEMBERS CUMULATIVE

| CURRENT YEAR GOALS FOR NEW        |
|-----------------------------------|
| MEMBERS                           |
| - ● - CURRENT YEAR ACTUAL MEMBERS |
| - ▲ - LAST YEAR ACTUAL MEMBERS    |

## LOCATION INDIA

 $\mathsf{GMT}\;\mathsf{CA}\;6$ 

| Clubs                   |                  |           |                  |                  | Members                  |                    |                                     |                    |                  |
|-------------------------|------------------|-----------|------------------|------------------|--------------------------|--------------------|-------------------------------------|--------------------|------------------|
| RESULTS FOR 2015-2016   |                  |           |                  |                  | RESULTS FOR 2015-2016    |                    |                                     |                    |                  |
| QUARTER                 | NEW CLUB<br>GOAL | NEW CLUBS | DROPPED<br>CLUBS | NET<br>GAIN/LOSS | QUARTER                  | NEW MEMBER<br>GOAL | CHARTER AND<br>NEW MEMBERS<br>ADDED | DROPPED<br>MEMBERS | NET<br>GAIN/LOSS |
| JULY/AUG/SEPT           | 6                | 1         | 4                | -3               | JULY/AUG/SEPT            | 320                | 390                                 | 681                | -291             |
| OCT/NOV/DEC JAN/FEB/MAR | 3                | 0         | 1<br>0           | -1<br>0          | OCT/NOV/DEC  JAN/FEB/MAR | 300<br>180         | 373<br>0                            | 43<br>0            | 330<br>0         |
| APR/MAY/JUNE            | 0                | 0         | 0                | 0                | APR/MAY/JUNE             | 60                 | 0                                   | 0                  | 0                |